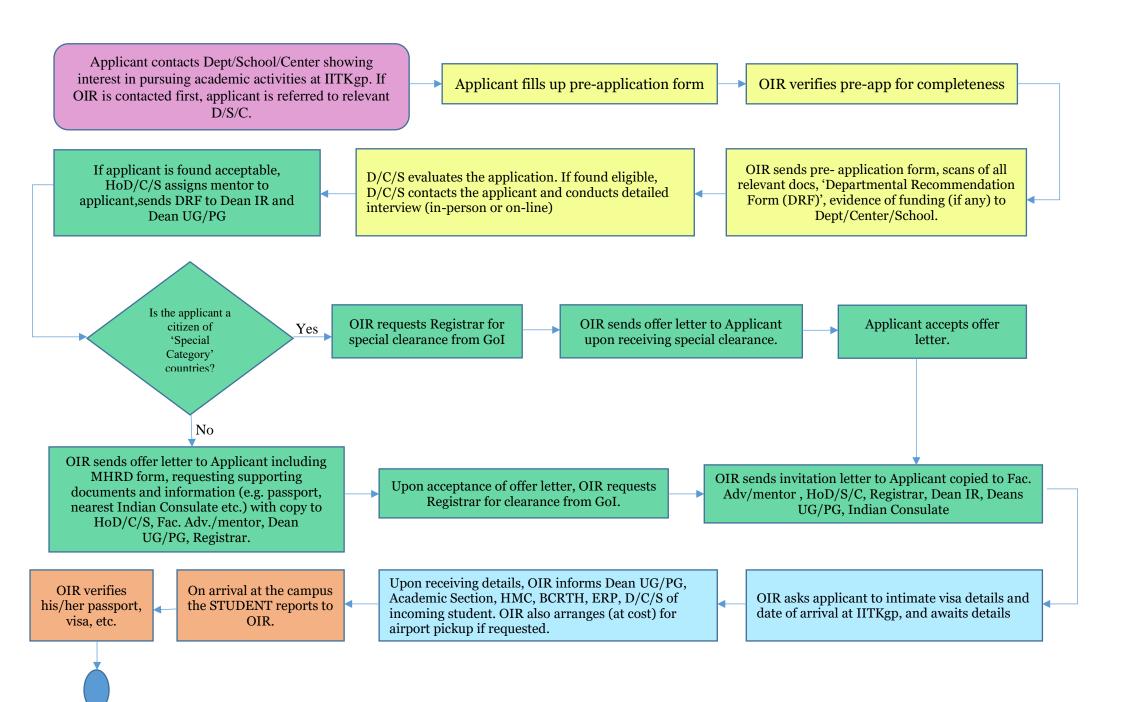

## COMPLETE PROCESS FLOW OF ENGAGING WITH INTERNATIONAL STUDENTS AT IITKGP

*Draft updated 22.10.2018.* 

## **Definitions:**

APPLICANT: An interested foreign national or research scholar intending to visit IITKGP on long stay for a degree.

STUDENT: The successful Applicant becomes a STUDENT upon enrolment in appropriate degree program.

ACTIVITY: Details of degree program to be taken up at IITKGP

MENTOR: A faculty member of IITKGP who is given the role of faculty advisor or research advisor to STUDENT

DURATION: Specific semester(s) or other duration to be spent at IIT KGP for intended ACTIVITY. (i) For degree programs, relevant rules to be followed.