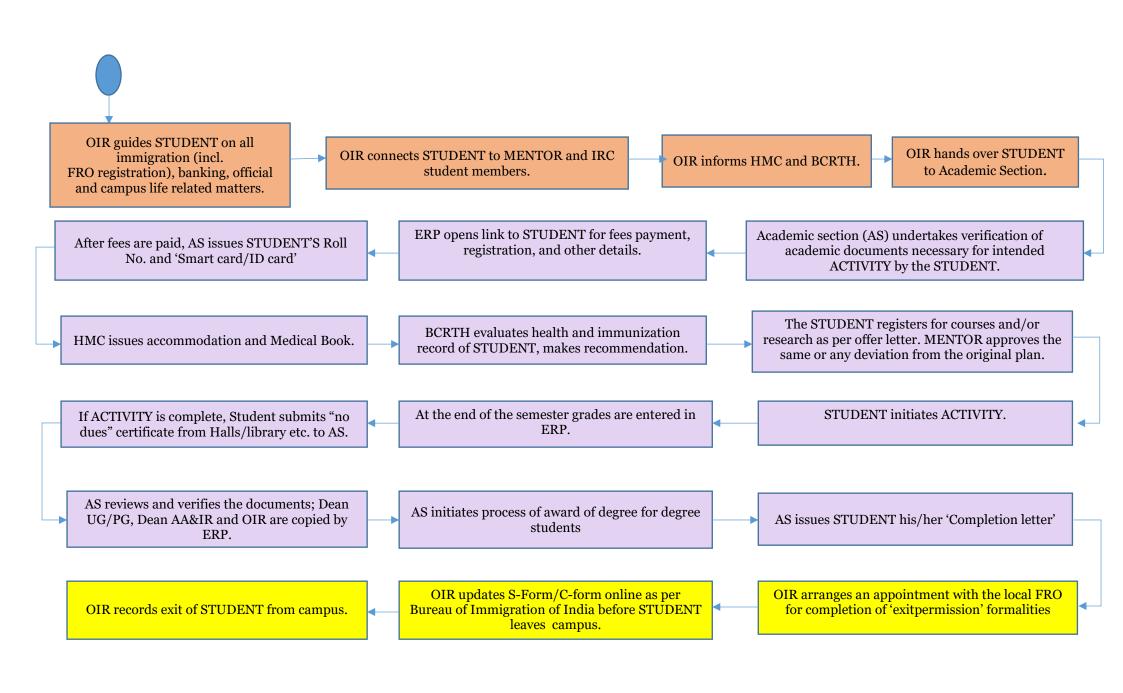

## COMPLETE PROCESS FLOW OF ENGAGING WITH INTERNATIONAL STUDENTS AT IITKGP

*Draft updated 22.10.2018.* 

## **Definitions:**

APPLICANT: An interested foreign national or research scholar intending to visit IITKGP on long stay for a degree.

STUDENT: The successful Applicant becomes a STUDENT upon enrolment in appropriate degree program.

ACTIVITY: Details of degree program to be taken up at IITKGP

MENTOR: A faculty member of IITKGP who is given the role of faculty advisor or research advisor to STUDENT

DURATION: Specific semester(s) or other duration to be spent at IIT KGP for intended ACTIVITY. (i) For degree programs, relevant rules to be followed.