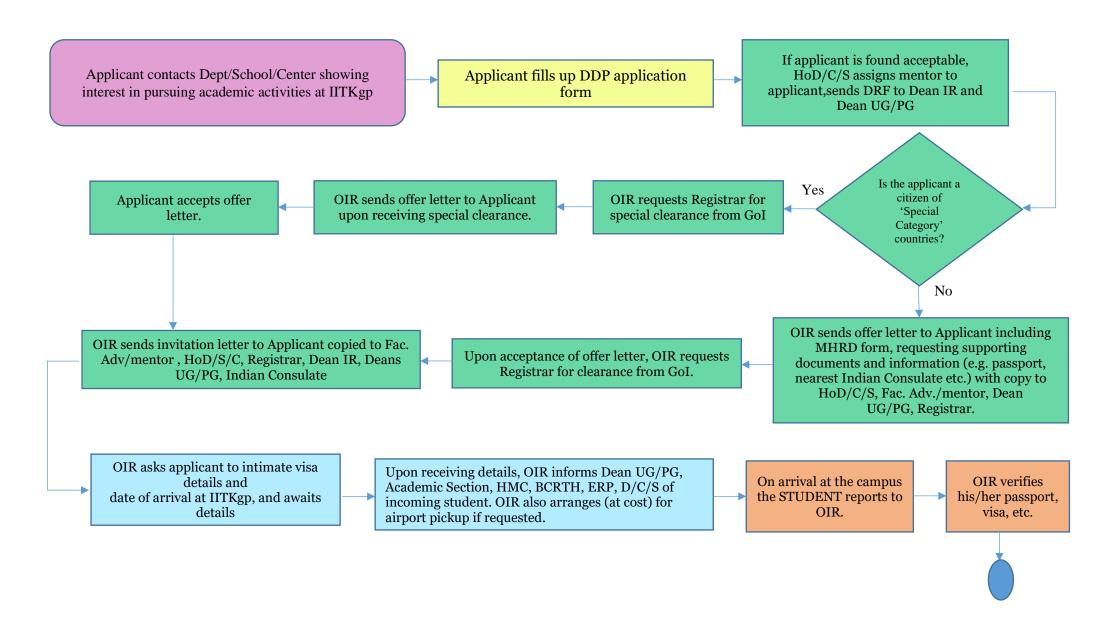

## **Definitions:**

APPLICANT: An interested foreign national or research scholar intending to visit IITKGP part of a dual degree program.

STUDENT: The successful Applicant becomes a STUDENT upon enrolment in appropriate degree program.

ACTIVITY: Details of degree program to be taken up at IITKGP.

MENTOR: A faculty member of IITKGP who is given the role of faculty advisor or research advisor to STUDENT

DURATION: Specific semester(s) or other duration to be spent at IIT KGP for intended ACTIVITY. (i) For degree programs, relevant rules to be followed.