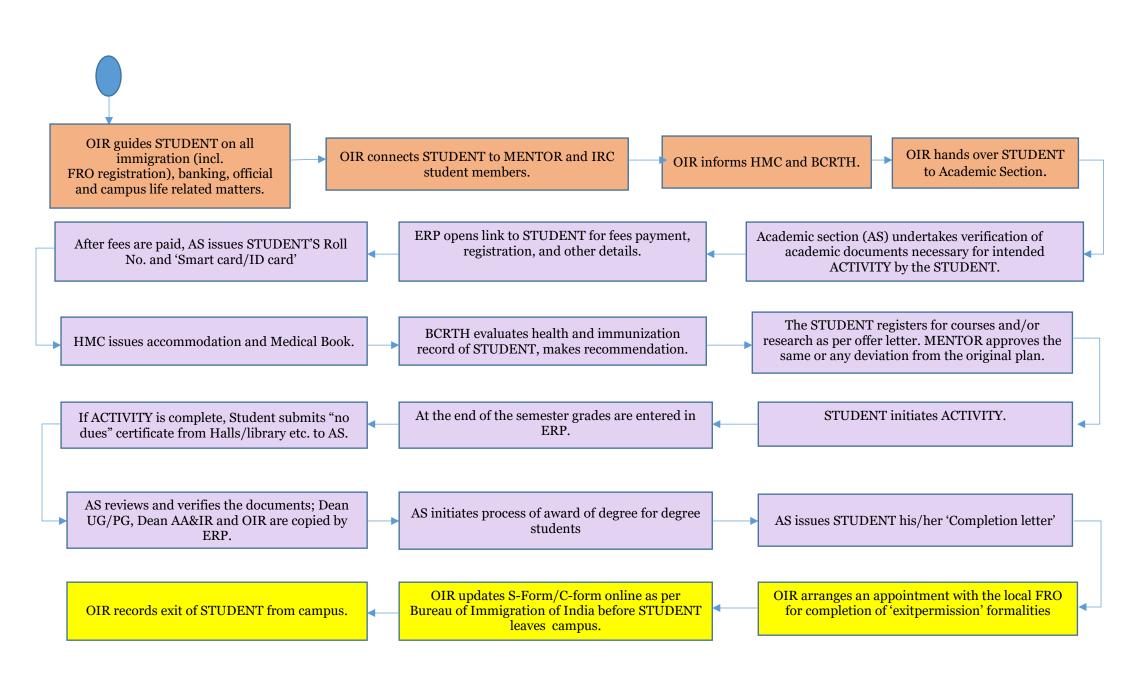

## **Definitions:**

APPLICANT: An interested foreign national or research scholar intending to visit IITKGP part of a dual degree program.

STUDENT: The successful Applicant becomes a STUDENT upon enrolment in appropriate degree program.

ACTIVITY: Details of degree program to be taken up at IITKGP.

MENTOR: A faculty member of IITKGP who is given the role of faculty advisor or research advisor to STUDENT

DURATION: Specific semester(s) or other duration to be spent at IIT KGP for intended ACTIVITY. (i) For degree programs, relevant rules to be followed.